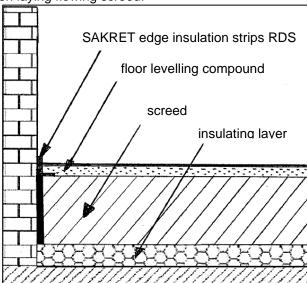

Working:

Cut SAKRET edge insulation strips for floor levelling compounds RDS to the required length using scissors or a sharp knife (cutter).

The stable fixing is carried out with the adhesive strip on the loadbearing substrate, so that a change of position when placing screed is prevented.

Optionally, a second adhesive strip can be applied to the upper side of the stand, so that the border layer/cover foil can be fixed safely and easily when laying flowing screed.